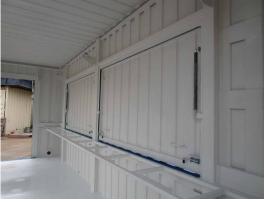

#### **10FT EVENT KIOSK**

The Event Kiosk is a 10ft (3m) high cube container, fully insulated, complete with a servery and external overhead awning, folding bench/desk, optional clear roller shutter over servery (for ticket sales), single entry door with lockbox, sliding window with security mesh, full size container door access is retained, four double electrical outlets, data, internal lighting, air conditioning and commercial vinyl floor covering.

#### External

Length 2.99m Width 2.44m Height 2.90m Weight 2,000kg

#### Internal

Length 2.74m Width 2.28m Height 2.60m