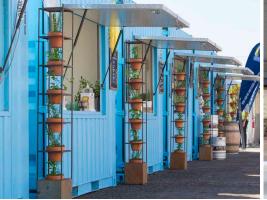

The event kiosk can be utilised at expos and exhibitions, as retail outlets to sell products or to facilitate services. Ideal at music festivals and product launches for mobile bars and catering.

#### **10FT EVENT KIOSK**

The Event Kiosk is a 10ft (3m) high cube container, fully insulated, complete with a servery and external overhead awning, folding bench/desk, optional clear roller shutter over servery (for ticket sales), single entry door with lockbox, sliding window with security mesh, full size container door access is retained, four double electrical outlets, data, internal lighting, air conditioning and commercial vinyl floor covering.