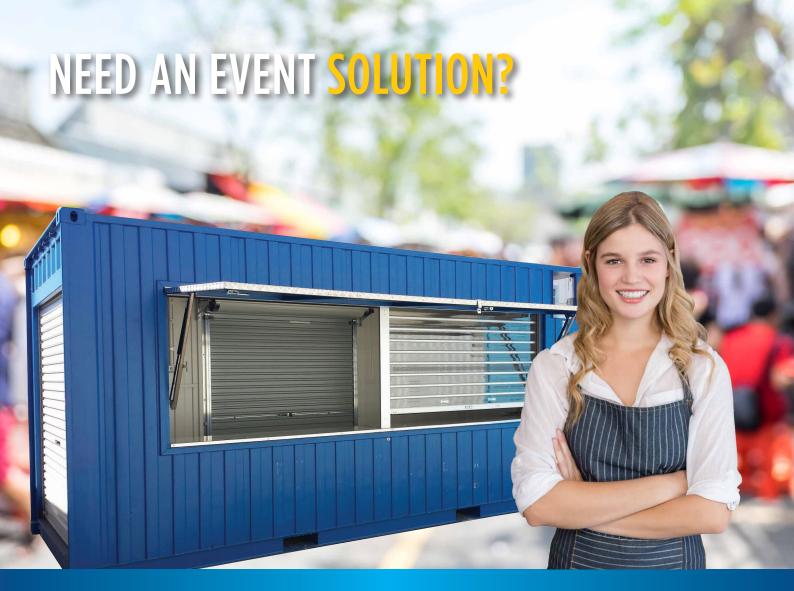

### **DURABLE, SAFE, SECURE AND PORTABLE!**

The Royal Wolf 10ft (3m) and 20ft (6m) event kiosks are the smart way to bring that extra dimension to your sales and customer service business. The event/pop-up containers are ideal as they are portable and available for short or long term hire.

The event kiosk can be utilised at expos and exhibitions, as retail outlets to sell products or to facilitate services. Ideal at music festivals and product launches for mobile bars and catering.

#### **10FT EVENT KIOSK**

The Event Kiosk is a 10ft (3m) high cube container, fully insulated, complete with a servery and external overhead awning, folding bench/desk, optional clear roller shutter over servery (for ticket sales), single entry door with lockbox, sliding window with security mesh, full size container door access is retained, four double electrical outlets, data, internal lighting, air conditioning and commercial vinyl floor covering.