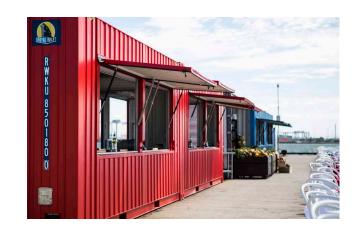

#### **20FT EVENT KIOSK**

The 20ft (6m) Event Kiosk is a high cube container complete with a full length servery bench with overhead awning, roller doors in rear wall and end walls, single entry door with lockbox, optional clear roller shutters over awning (for ticket sales), hand basin, six double electrical outlets, three internal lights, extraction fan and air conditioning.

Manufactured in left and right handed units, allowing two units to be placed end to end to create a 40ft (12m) unit