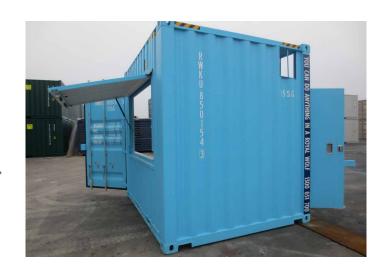

#### **20FT EVENT KIOSK**

The 20ft (6m) Event Kiosk is a high cube container complete with a full length servery bench with overhead awning, roller doors in rear wall and end walls, single entry door with lockbox, optional clear roller shutters over awning (for ticket sales), hand basin, six double electrical outlets, three internal lights, extraction fan and air conditioning.

Manufactured in left and right handed units, allowing two units to be placed end to end to create a 40ft (12m) unit

#### External

Length 6.06m Width 2.44m Height 2.90m Weight 2,860kg

#### Internal

Length 5.83m Width 2.20m Height 2.60m

1300 651 700 royalwolf.com.au